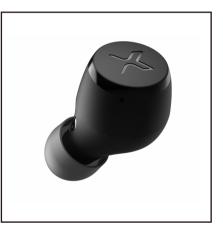

#### **Touch Control**

#### Features

- Qualcomm® aptX<sup>™</sup> audio decoding delivers high-definition audio with rich details
- Compact and lightweight design for optimum wearing comfort
- 6 hours of playtime per charge and 24 hours in total with the charging case
- Bluetooth V5.0 ensures a stable and faster signal transmission
- IP55 rated dust and water resistance for outdoor activities
- Easy operation by touch control

### **Specifications**

**Bluetooth Version** Audio codecs Playback time Charging time Battery capacity Response frequency Sensitivity

:V5.0 :Qualcomm® aptX™, SBC :about 6 hours (earbuds) + 18 hours (charging case) :about 1.5 hours (earbuds)/1.5 hours (charging case) :50mAh (each earbud)/350mAh (charging case) :20Hz-20KHz :95dB

Bluetooth V5.0

**Voice Assistant** 