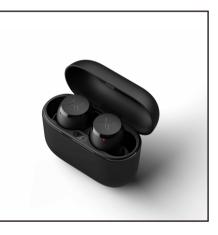

#### **Touch Control**

#### Features

- Qualcomm® aptX<sup>™</sup> audio decoding delivers high-definition audio with rich details
- Compact and lightweight design for optimum wearing comfort
- 6 hours of playtime per charge and 24 hours in total with the charging case
- Bluetooth V5.0 ensures a stable and faster signal transmission
- IP55 rated dust and water resistance for outdoor activities
- Easy operation by touch control