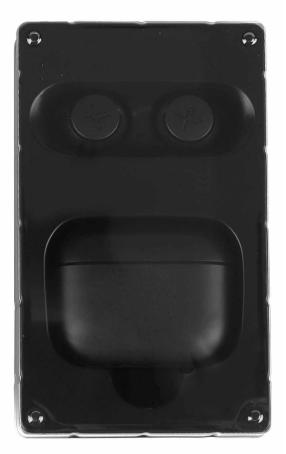

# Package Info

| Inner Carton  | 75 x 33.5 x 121 mm (LxWxH), 80g (gross weight) |
|---------------|------------------------------------------------|
| Master Carton | 355 x 380 x 320 mm (LxWxH), 7kg (gross weight) |
| PCS/CTN       | 80                                             |
|               |                                                |
| Color Options | EAN code                                       |
| Black         | 6923520241194                                  |
| White         | 6923520241200                                  |

# Package Design