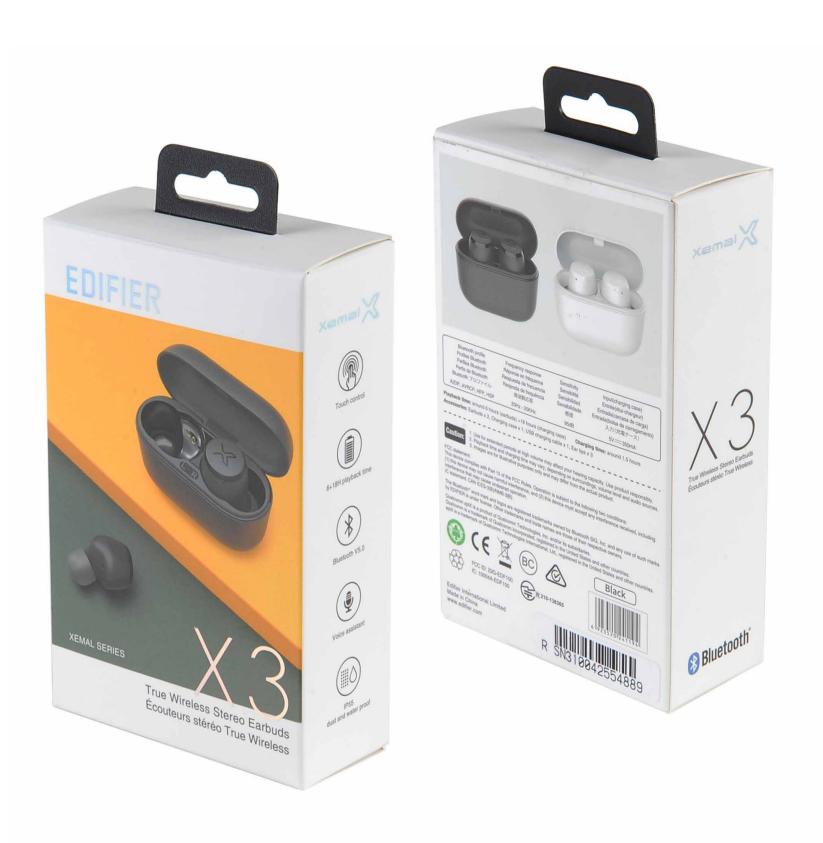

# **EDIFIER**<sup>®</sup>

#### Features

- Qualcomm® aptX<sup>™</sup> audio decoding delivers high-definition audio with rich details
- Compact and lightweight design for optimum wearing comfort
- 6 hours of playtime per charge and 24 hours in total with the charging case
- Bluetooth V5.0 ensures a stable and faster signal transmission
- IP55 rated dust and water resistance for outdoor activities
- Easy operation by touch control

# Package Info

| Inner Carton  | 75 x 33.5 x 121 mm (LxWxH), 80g (gross weight) |
|---------------|------------------------------------------------|
| Master Carton | 355 x 380 x 320 mm (LxWxH), 7kg (gross weight) |
| PCS/CTN       | 80                                             |
|               |                                                |
| Color Options | EAN code                                       |
| Black         | 6923520241194                                  |
| White         | 6923520241200                                  |

# Package Design