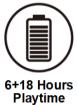

### **Specifications**

**Bluetooth Version** Audio codecs Playback time Charging time Battery capacity Response frequency Sensitivity

:V5.0 :Qualcomm® aptX™, SBC :about 6 hours (earbuds) + 18 hours (charging case) :about 1.5 hours (earbuds)/1.5 hours (charging case) :50mAh (each earbud)/350mAh (charging case) :20Hz-20KHz :95dB