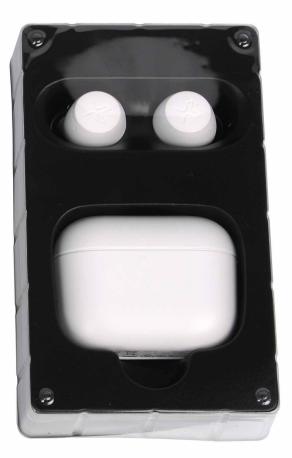

# Package Info

| Inner Carton  | 75 x 33.5 x 121 mm (LxWxH), 80g (gross weight) |
|---------------|------------------------------------------------|
| Master Carton | 355 x 380 x 320 mm (LxWxH), 7kg (gross weight) |
| PCS/CTN       | 80                                             |
|               |                                                |
| Color Options | EAN code                                       |
| Black         | 6923520241194                                  |
| White         | 6923520241200                                  |

# Package Design