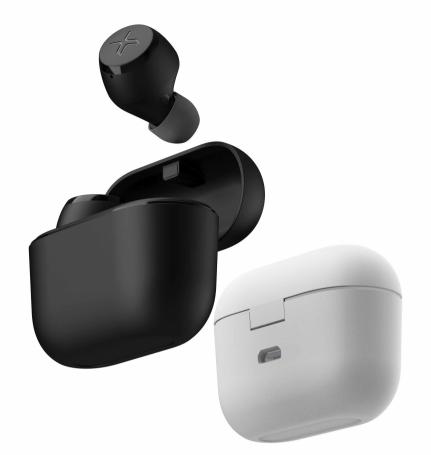

# Package Info

| Inner Carton  | 75 x 33.5 x 121 mm (LxWxH), 80g (gross weight) |
|---------------|------------------------------------------------|
| Master Carton | 355 x 380 x 320 mm (LxWxH), 7kg (gross weight) |
| PCS/CTN       | 80                                             |
|               |                                                |
| Color Options | EAN code                                       |
| Black         | 6923520241194                                  |
| White         | 6923520241200                                  |